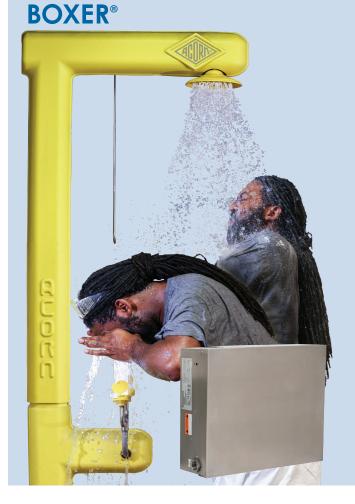

## **BOXER®** (ERB Series)

- Delivers the knock-out punch to ANSI Z358.1 with availability up to 154 KW
- Excels with Emergency Drench Showers and Safety Eye Wash/Face Wash Stations
- Efficient for commercial and industrial applications and tank heating